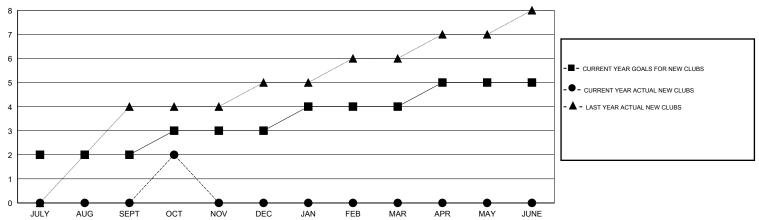

| 205                                 | 271                | -66              |  |
| OCT/NOV/DEC   | 1                | 2                | 0                | 2                | OCT/NOV/DEC           | -60                | 159                                 | 35                 | 124              |  |
| JAN/FEB/MAR   | 1                | 0                | 0                | 0                | JAN/FEB/MAR           | 180                | 0                                   | 0                  | 0                |  |
| APR/MAY/JUNE  | 1                | 0                | 0                | 0                | APR/MAY/JUNE          | 30                 | 0                                   | 0                  | 0                |  |

### GOALS AND ACTUAL NEW CLUBS CUMULATIVE



#### GOALS AND ACTUAL MEMBERS CUMULATIVE



| DROPPED CLUBS: 0     |          | 63 CLUBS OF 150 ADDED 1 OR MORE | GENDER DISTRIBUTION                      |                |       |
|----------------------|----------|---------------------------------|------------------------------------------|----------------|-------|
|                      |          | NEW MEMBERS                     | MALE                                     | 5,683 (79.71%) |       |
| DROPPED MEMBERS      |          |                                 | FEMALE                                   | 1,447 (20.29%) |       |
| DECEASED             | 9        | CLICK HERE FOR HEALTH           | FAMILY UNIT MEMBERS                      |                | 2,998 |
| CLUB CANCELLED OTHER | 0<br>297 | ASSESSMENT DATA