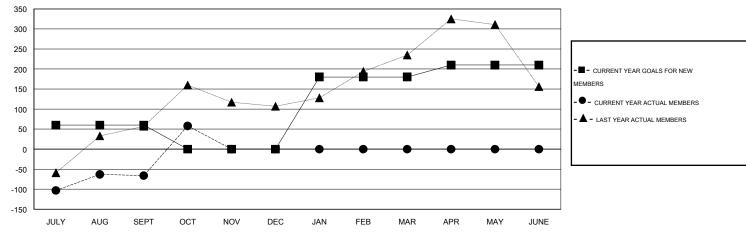

#### GOALS AND ACTUAL MEMBERS CUMULATIVE

| DROPPED CLUBS: 0     |          | 63 CLUBS OF 150 ADDED 1 OR MORE | GENDER DISTRIBUTION                      |                |       |
|----------------------|----------|---------------------------------|------------------------------------------|----------------|-------|
|                      |          | NEW MEMBERS                     | MALE                                     | 5,683 (79.71%) |       |
| DROPPED MEMBERS      |          |                                 | FEMALE                                   | 1,447 (20.29%) |       |
| DECEASED             | 9        | CLICK HERE FOR HEALTH           | FAMILY UNIT MEMBERS                      |                | 2,998 |
| CLUB CANCELLED OTHER | 0<br>297 | ASSESSMENT DATA                 | HEAD OF HOUSEHOLD  NON-HEAD OF HOUSEHOLD |                | 1,218 |
| TOTAL                | 306      |                                 |                                          |                | 1,780 |